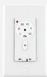

### **FAN HEIGHT**

Using 6" Downrod

- Distance of 13.5"
- O Distance of 10"

## **GENERAL SPECS**

3 Finishes Available Lifetime Motor Warranty Four Blades 66" Blade Sweep 20-Degree Blade Pitch

80" Lead Wire

6" Downrod Included

## **MECHANICAL SPECS**

DC165 DC Motor

6 Speeds-Reversible w/ Wall Control 6 Poles

.39/.29/.22/.17/.11/.07 AMPS on H/M/L 30/22/18/12/8/5 WATTS on H/M/L

106/96/84/73/62/50 RPMS on H/M/L

6 Speed Wall Control Included Optional LED Light Kit is 24W, 3000K, 90CRI (dimmable)

## **ENERGY SPECS**

Energy Information at High Speed Airflow: 5559 Cubic Feet/Minute Electricity Use: 19 Watts (Excludes Lights) Airflow Efficiency: 294 Cubic Feet/Minute/Watt Visit QuorumInternational.com for DOE Energy Guide

## **OPTIONAL LIGHT SOURCE**



LED Module

### WALL CONTROL



Included