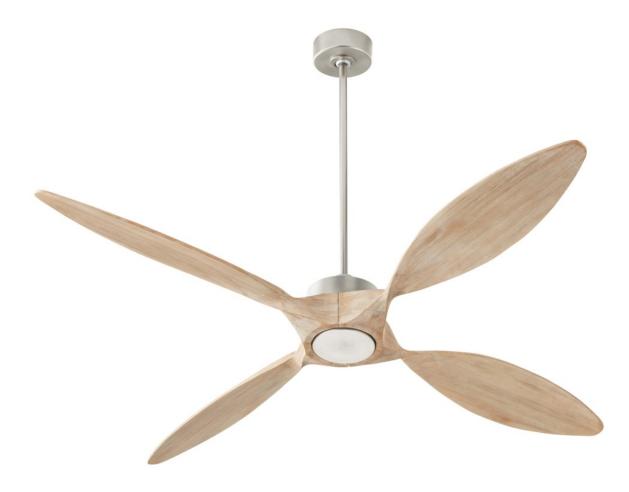

## PAPILLON 66" WiFi FAN -STN

## 28664-65

## **GENERAL SPECS**

3 Finishes Available Lifetime Motor Warranty Four Blades 66" Blade Sweep 20-Degree Blade Pitch

80" Lead Wire

6" Downrod Included