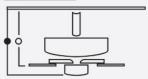

## **HEIGHT CHART**

### **FAN HEIGHT**

Using 6" Downrod

- Distance of 13.5"
- O Distance of 10"